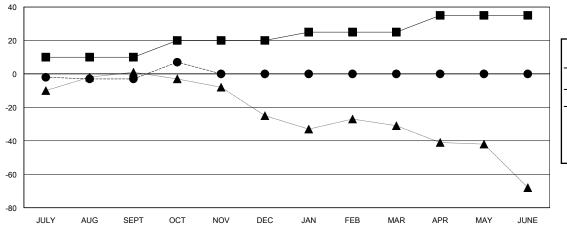

## GOALS AND ACTUAL MEMBERS CUMULATIVE

| ■ - MEMBER GROWTH NET GOA | ٩L |
|---------------------------|----|
|---------------------------|----|

- ● - MEMBER GROWTH ACTUAL

- ▲ - LAST YEAR MEMBERSHIP ACTUAL